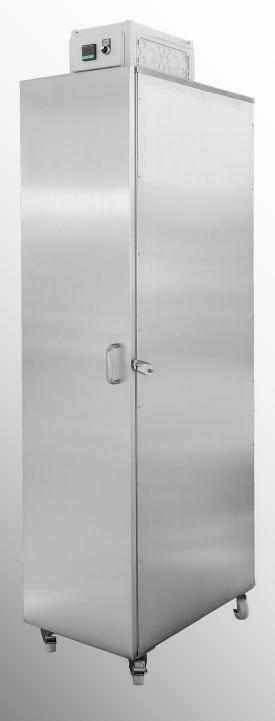

#### **FEATURES**

- " Made of stainless steel
- "Single phase electric box
- "Ventilated heating system
- "9 gastro-standard stainless steel bins GN 1/1 H 15 CM (provided)
- "Possibility of using grids or plates 400 x 600 mm
- " Machine on wheels

#### **Dimensions**

| Width (mm)  | 520  |
|-------------|------|
| Depth (mm)  | 840  |
| Height (mm) | 2100 |
| Weight (kg) | 130  |

Together, make your dream reality