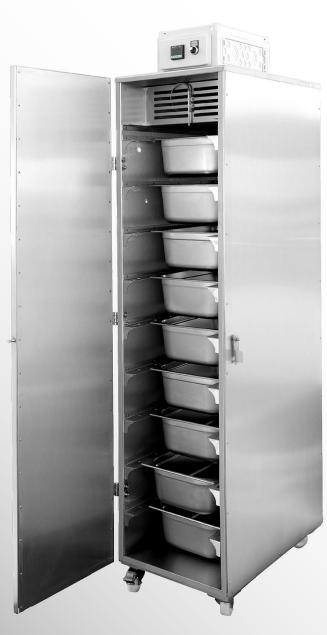

#### **FEATURES**

- " Made of stainless steel
- "Single phase electric box
- "Ventilated heating system
- "9 gastro-standard stainless steel bins GN 1/1 H 15 CM (provided)
- "Possibility of using grids or plates 400 x 600 mm
- " Machine on wheels